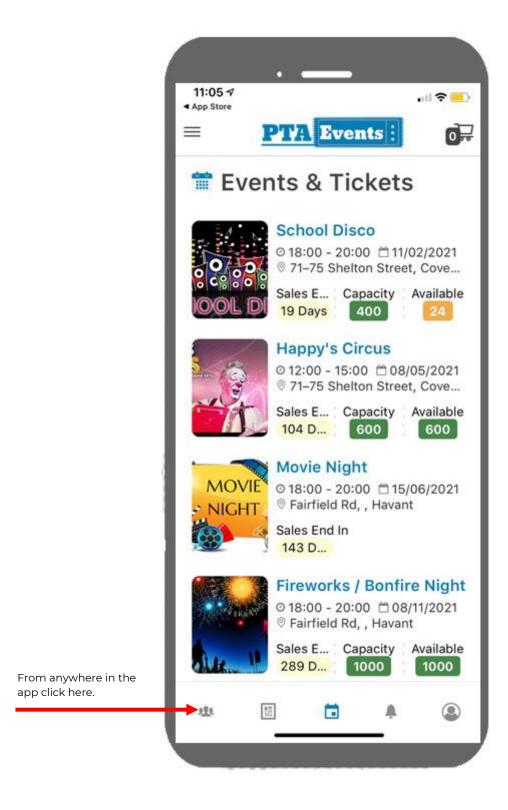

#### 14. ACCESSING "MY ACCOUNT"

From anywhere in the app click here to access "My Account".