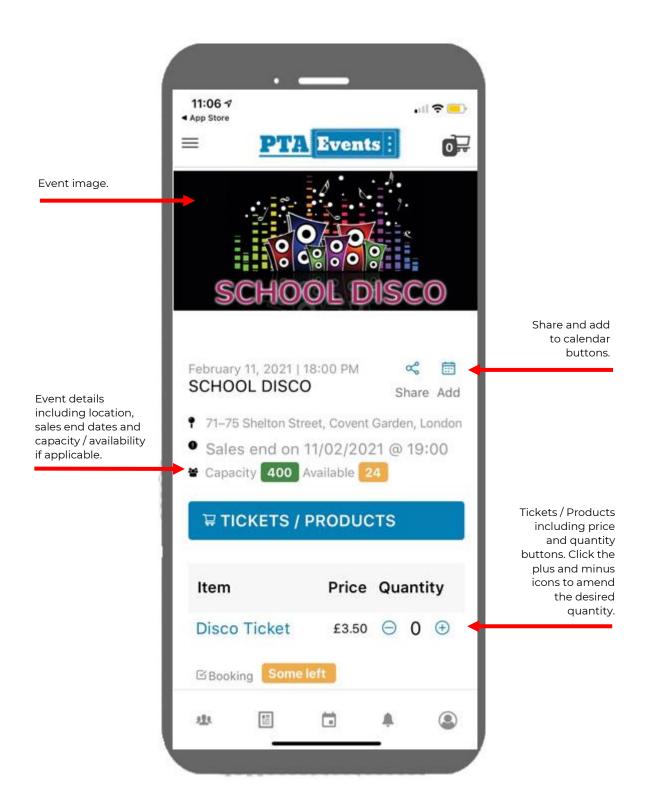

tion.

#### 1. DOWNLOADING YOUR PTA EVENTS APP

The PTA Events app is available from both the Apple App store and Google Play.

Click the relevant icon for your choice of mobile app.



Click here to download from Apple Store



Click here to download from Google Play

#### 2. YOUR ORGANISATION CODE

This is the code you will need to access your PTA Events activities via your new PTA Events mobile application.





## 3. ENTERING IN YOUR ORGANISATION CODE

On the PTA Events mobile application home screen just enter in your organisation code. Enter the code exactly as you see it displayed here.





# 4. QUICK GUIDE

The following is a quick start guide:





## **5. MAIN MENU BAR**





# 6. MAIN MENU BAR (EXPANDED)





# 7. MAIN MENU BAR (EXPANDED - SHOP)





#### 8. EVENT DETAIL PAGE





# 9. EVENT DETAIL PAGE (CONTINUED)





# 10. CHECKOUT PROCESS (ADDITIONAL INFORMATION)





#### 11. CHECKOUT PROCESS





## 12.CHECKOUT - ENTER PAYMENT DETAILS





#### 13.ORDER CONFIRMATION





#### 14. ACCESSING "MY ACCOUNT"



From anywhere in the app click here to access "My Account".



## **15.LOGIN SCREEN**





## 16. MY ACCOUNT



You can also see an amend your basic account details and change any preferences, view tasks to volunteer for and update your password.



#### 17.VOLUNTEERING





#### 18. VOLUNTEERING