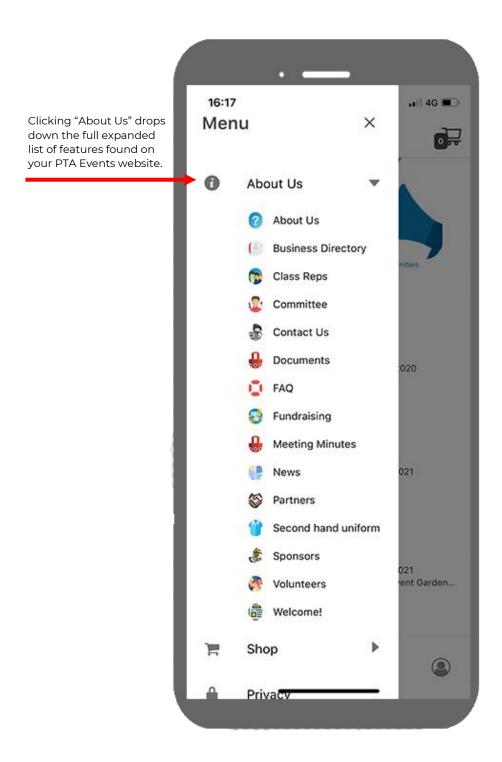

guide will help you to get started with your new PTA Evens mobile application.

#### 1. DOWNLOADING YOUR PTA EVENTS APP

The PTA Events app is available from both the Apple App store and Google Play.

Click the relevant icon for your choice of mobile app.



Click here to download from Apple Store



Click here to download from Google Play

#### 2. YOUR ORGANISATION CODE

This is the code you will need to access your PTA Events activities via your new PTA Events mobile application.





## 3. ENTERING IN YOUR ORGANISATION CODE

On the PTA Events mobile application home screen just enter in your organisation code. Enter the code exactly as you see it displayed here.





# 4. QUICK GUIDE

The following is a quick start guide:





## **5. MAIN MENU BAR**





# 6. MAIN MENU BAR (EXPANDED)





# 7. MAIN MENU BAR (EXPANDED - SHOP)





#### 8. EVENT DETAIL PAGE





# 9. EVENT DETAIL PAGE (CONTINUED)





# 10. CHECKOUT PROCESS (ADDITIONAL INFORMATION)





#### 11. CHECKOUT PROCESS





## 12.CHECKOUT - ENTER PAYMENT DETAILS





#### 13.ORDER CONFIRMATION





#### 14. ACCESSING "MY ACCOUNT"



From anywhere in the app click here to access "My Account".



## **15.LOGIN SCREEN**





## 16. MY ACCOUNT



You can also see an amend your basic account details and change any preferences, view tasks to volunteer for and update your password.



#### 17.VOLUNTEERING





#### 18. VOLUNTEERING