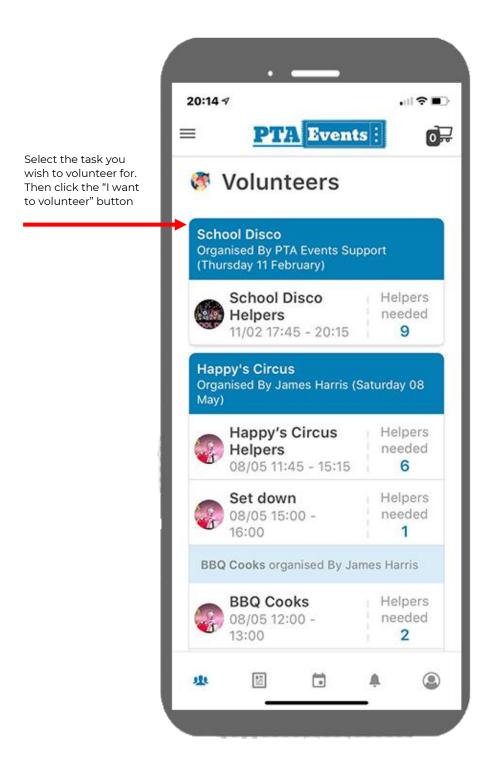

ion code. Enter the code exactly as you see it displayed here.





# 4. QUICK GUIDE

The following is a quick start guide:





## **5. MAIN MENU BAR**





# 6. MAIN MENU BAR (EXPANDED)





# 7. MAIN MENU BAR (EXPANDED - SHOP)





#### 8. EVENT DETAIL PAGE





# 9. EVENT DETAIL PAGE (CONTINUED)





# 10. CHECKOUT PROCESS (ADDITIONAL INFORMATION)





#### 11. CHECKOUT PROCESS





## 12.CHECKOUT - ENTER PAYMENT DETAILS





#### 13.ORDER CONFIRMATION





#### 14. ACCESSING "MY ACCOUNT"



From anywhere in the app click here to access "My Account".



## **15.LOGIN SCREEN**





## 16. MY ACCOUNT



You can also see an amend your basic account details and change any preferences, view tasks to volunteer for and update your password.



#### 17.VOLUNTEERING





#### 18. VOLUNTEERING