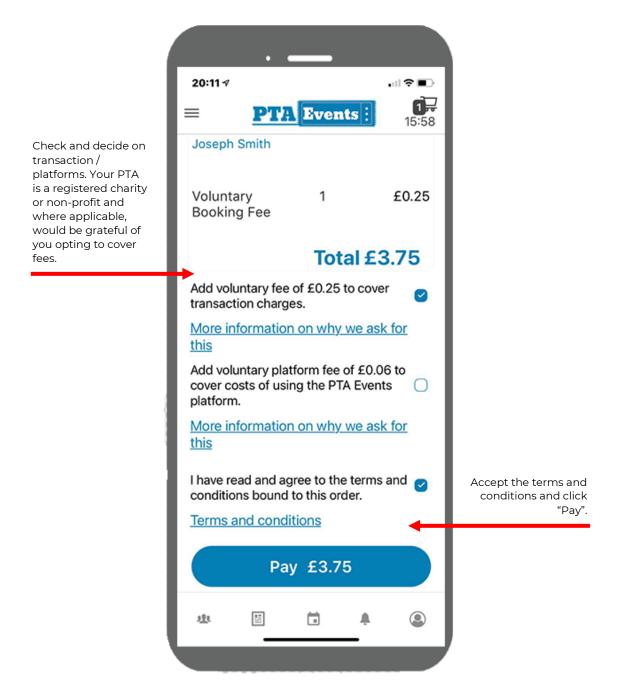

y.

Click the relevant icon for your choice of mobile app.



Click here to download from Apple Store



Click here to download from Google Play

#### 2. YOUR ORGANISATION CODE

This is the code you will need to access your PTA Events activities via your new PTA Events mobile application.





## 3. ENTERING IN YOUR ORGANISATION CODE

On the PTA Events mobile application home screen just enter in your organisation code. Enter the code exactly as you see it displayed here.





# 4. QUICK GUIDE

The following is a quick start guide:





## **5. MAIN MENU BAR**





# 6. MAIN MENU BAR (EXPANDED)





# 7. MAIN MENU BAR (EXPANDED - SHOP)





#### 8. EVENT DETAIL PAGE





# 9. EVENT DETAIL PAGE (CONTINUED)





# 10. CHECKOUT PROCESS (ADDITIONAL INFORMATION)





#### 11. CHECKOUT PROCESS





## 12.CHECKOUT - ENTER PAYMENT DETAILS





#### 13.ORDER CONFIRMATION





#### 14. ACCESSING "MY ACCOUNT"



From anywhere in the app click here to access "My Account".



## **15.LOGIN SCREEN**





## 16. MY ACCOUNT



You can also see an amend your basic account details and change any preferences, view tasks to volunteer for and update your password.



#### 17.VOLUNTEERING





#### 18. VOLUNTEERING