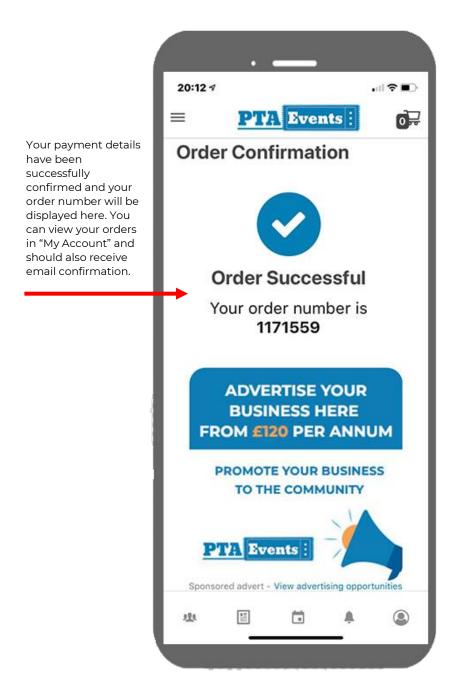

download from Apple Store



Click here to download from Google Play

#### 2. YOUR ORGANISATION CODE

This is the code you will need to access your PTA Events activities via your new PTA Events mobile application.





## 3. ENTERING IN YOUR ORGANISATION CODE

On the PTA Events mobile application home screen just enter in your organisation code. Enter the code exactly as you see it displayed here.





# 4. QUICK GUIDE

The following is a quick start guide:





## **5. MAIN MENU BAR**





# 6. MAIN MENU BAR (EXPANDED)





# 7. MAIN MENU BAR (EXPANDED - SHOP)





#### 8. EVENT DETAIL PAGE





# 9. EVENT DETAIL PAGE (CONTINUED)





# 10. CHECKOUT PROCESS (ADDITIONAL INFORMATION)





#### 11. CHECKOUT PROCESS





## 12.CHECKOUT - ENTER PAYMENT DETAILS





#### 13.ORDER CONFIRMATION





#### 14. ACCESSING "MY ACCOUNT"



From anywhere in the app click here to access "My Account".



## **15.LOGIN SCREEN**





## 16. MY ACCOUNT



You can also see an amend your basic account details and change any preferences, view tasks to volunteer for and update your password.



#### 17.VOLUNTEERING





#### 18. VOLUNTEERING