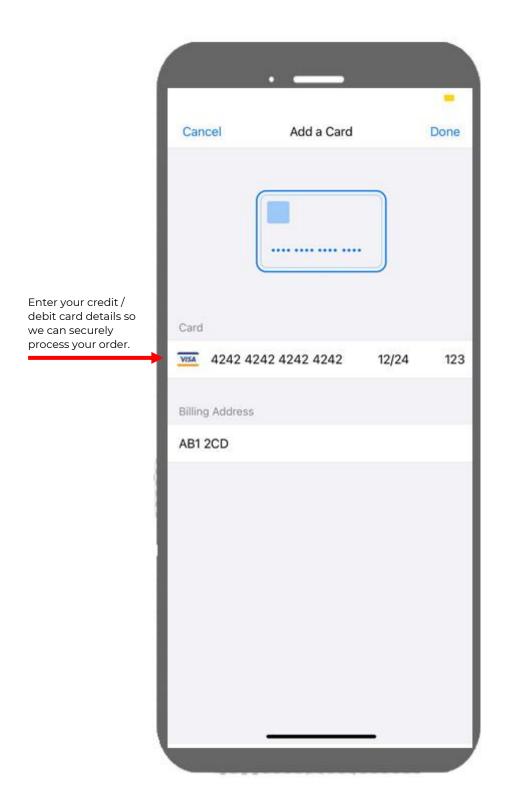

of mobile app.



Click here to download from Apple Store



Click here to download from Google Play

#### 2. YOUR ORGANISATION CODE

This is the code you will need to access your PTA Events activities via your new PTA Events mobile application.





## 3. ENTERING IN YOUR ORGANISATION CODE

On the PTA Events mobile application home screen just enter in your organisation code. Enter the code exactly as you see it displayed here.





# 4. QUICK GUIDE

The following is a quick start guide:





## **5. MAIN MENU BAR**





# 6. MAIN MENU BAR (EXPANDED)





# 7. MAIN MENU BAR (EXPANDED - SHOP)





#### 8. EVENT DETAIL PAGE





# 9. EVENT DETAIL PAGE (CONTINUED)





# 10. CHECKOUT PROCESS (ADDITIONAL INFORMATION)





#### 11. CHECKOUT PROCESS





## 12.CHECKOUT - ENTER PAYMENT DETAILS





#### 13.ORDER CONFIRMATION





#### 14. ACCESSING "MY ACCOUNT"



From anywhere in the app click here to access "My Account".



## **15.LOGIN SCREEN**





## 16. MY ACCOUNT



You can also see an amend your basic account details and change any preferences, view tasks to volunteer for and update your password.



#### 17.VOLUNTEERING





#### 18. VOLUNTEERING