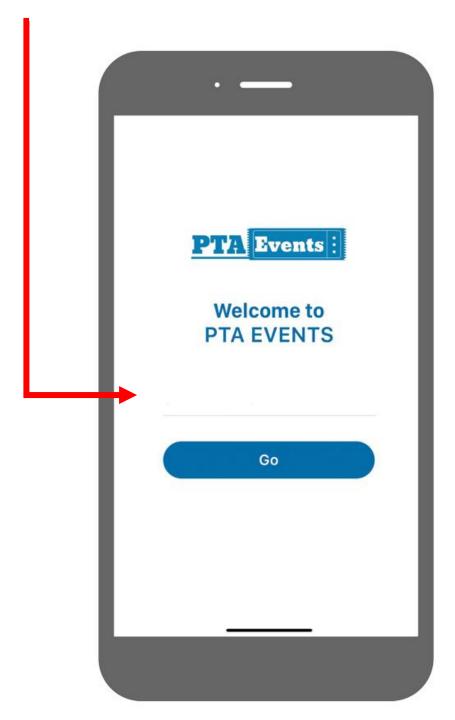

## 3. ENTERING IN YOUR ORGANISATION CODE

On the PTA Events mobile application home screen just enter in your organisation code. Enter the code exactly as you see it displayed here.