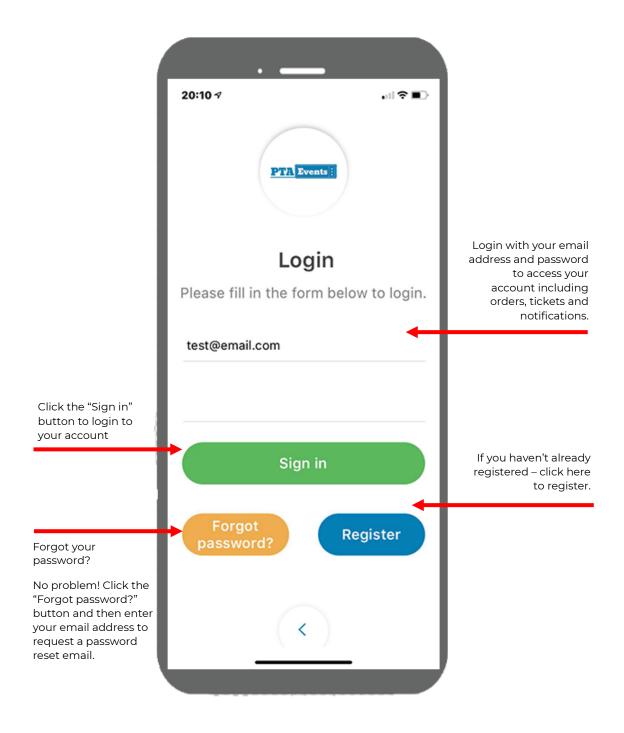

l need to access your PTA Events activities via your new PTA Events mobile application.





## 3. ENTERING IN YOUR ORGANISATION CODE

On the PTA Events mobile application home screen just enter in your organisation code. Enter the code exactly as you see it displayed here.





# 4. QUICK GUIDE

The following is a quick start guide:





## **5. MAIN MENU BAR**





# 6. MAIN MENU BAR (EXPANDED)





# 7. MAIN MENU BAR (EXPANDED - SHOP)





#### 8. EVENT DETAIL PAGE





# 9. EVENT DETAIL PAGE (CONTINUED)





# 10. CHECKOUT PROCESS (ADDITIONAL INFORMATION)





#### 11. CHECKOUT PROCESS





## 12.CHECKOUT - ENTER PAYMENT DETAILS





#### 13.ORDER CONFIRMATION





#### 14. ACCESSING "MY ACCOUNT"



From anywhere in the app click here to access "My Account".



## **15.LOGIN SCREEN**





## 16. MY ACCOUNT



You can also see an amend your basic account details and change any preferences, view tasks to volunteer for and update your password.



#### 17.VOLUNTEERING





#### 18. VOLUNTEERING