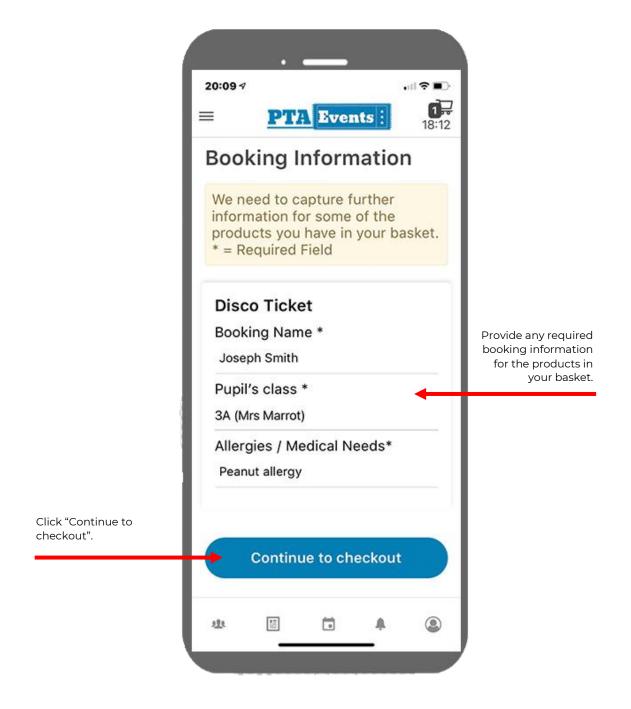

Apple App store and Google Play.

Click the relevant icon for your choice of mobile app.



Click here to download from Apple Store



Click here to download from Google Play

#### 2. YOUR ORGANISATION CODE

This is the code you will need to access your PTA Events activities via your new PTA Events mobile application.





## 3. ENTERING IN YOUR ORGANISATION CODE

On the PTA Events mobile application home screen just enter in your organisation code. Enter the code exactly as you see it displayed here.





# 4. QUICK GUIDE

The following is a quick start guide:





## **5. MAIN MENU BAR**





# 6. MAIN MENU BAR (EXPANDED)





# 7. MAIN MENU BAR (EXPANDED - SHOP)





#### 8. EVENT DETAIL PAGE





# 9. EVENT DETAIL PAGE (CONTINUED)





# 10. CHECKOUT PROCESS (ADDITIONAL INFORMATION)





#### 11. CHECKOUT PROCESS





## 12.CHECKOUT - ENTER PAYMENT DETAILS





#### 13.ORDER CONFIRMATION





#### 14. ACCESSING "MY ACCOUNT"



From anywhere in the app click here to access "My Account".



## **15.LOGIN SCREEN**





## 16. MY ACCOUNT



You can also see an amend your basic account details and change any preferences, view tasks to volunteer for and update your password.



#### 17.VOLUNTEERING





#### 18. VOLUNTEERING