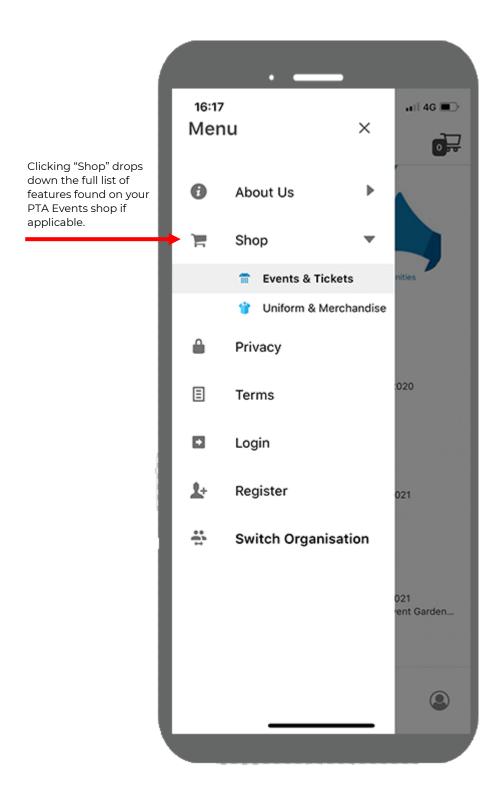

ur new PTA Evens mobile application.

#### 1. DOWNLOADING YOUR PTA EVENTS APP

The PTA Events app is available from both the Apple App store and Google Play.

Click the relevant icon for your choice of mobile app.



Click here to download from Apple Store



Click here to download from Google Play

#### 2. YOUR ORGANISATION CODE

This is the code you will need to access your PTA Events activities via your new PTA Events mobile application.





## 3. ENTERING IN YOUR ORGANISATION CODE

On the PTA Events mobile application home screen just enter in your organisation code. Enter the code exactly as you see it displayed here.





# 4. QUICK GUIDE

The following is a quick start guide:





## **5. MAIN MENU BAR**





# 6. MAIN MENU BAR (EXPANDED)





# 7. MAIN MENU BAR (EXPANDED - SHOP)





#### 8. EVENT DETAIL PAGE





# 9. EVENT DETAIL PAGE (CONTINUED)





# 10. CHECKOUT PROCESS (ADDITIONAL INFORMATION)





#### 11. CHECKOUT PROCESS





## 12.CHECKOUT - ENTER PAYMENT DETAILS





#### 13.ORDER CONFIRMATION





#### 14. ACCESSING "MY ACCOUNT"



From anywhere in the app click here to access "My Account".



## **15.LOGIN SCREEN**





## 16. MY ACCOUNT



You can also see an amend your basic account details and change any preferences, view tasks to volunteer for and update your password.



#### 17.VOLUNTEERING





#### 18. VOLUNTEERING