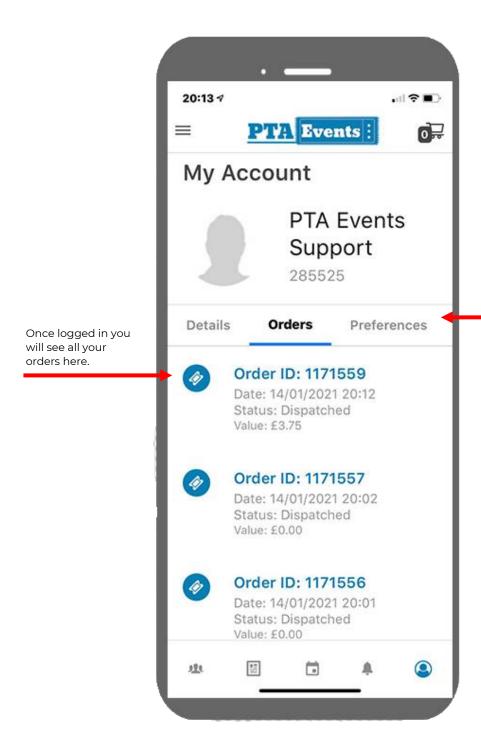

## 16. MY ACCOUNT

You can also see an amend your basic account details and change any preferences, view tasks to volunteer for and update your password.