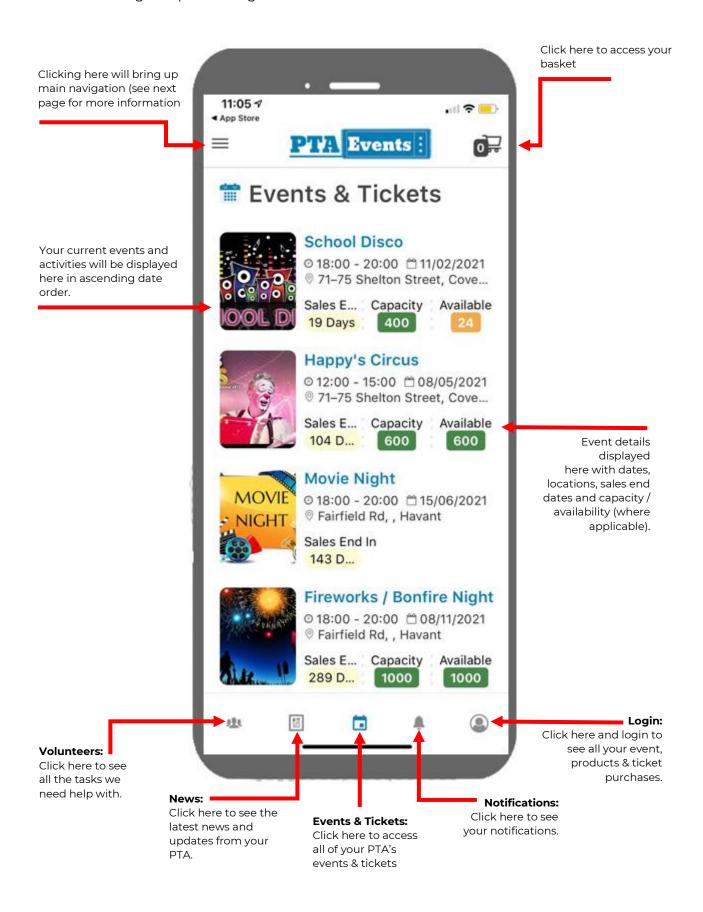

TA Events App!

#fundraisingallunderoneroof



This quick start guide will help you to get started with your new PTA Evens mobile application.

#### 1. DOWNLOADING YOUR PTA EVENTS APP

The PTA Events app is available from both the Apple App store and Google Play.

Click the relevant icon for your choice of mobile app.



Click here to download from Apple Store



Click here to download from Google Play

#### 2. YOUR ORGANISATION CODE

This is the code you will need to access your PTA Events activities via your new PTA Events mobile application.





## 3. ENTERING IN YOUR ORGANISATION CODE

On the PTA Events mobile application home screen just enter in your organisation code. Enter the code exactly as you see it displayed here.





# 4. QUICK GUIDE

The following is a quick start guide:





## **5. MAIN MENU BAR**





# 6. MAIN MENU BAR (EXPANDED)





# 7. MAIN MENU BAR (EXPANDED - SHOP)





#### 8. EVENT DETAIL PAGE





# 9. EVENT DETAIL PAGE (CONTINUED)





# 10. CHECKOUT PROCESS (ADDITIONAL INFORMATION)





#### 11. CHECKOUT PROCESS





## 12.CHECKOUT - ENTER PAYMENT DETAILS





#### 13.ORDER CONFIRMATION





#### 14. ACCESSING "MY ACCOUNT"



From anywhere in the app click here to access "My Account".



## **15.LOGIN SCREEN**





## 16. MY ACCOUNT



You can also see an amend your basic account details and change any preferences, view tasks to volunteer for and update your password.



#### 17.VOLUNTEERING





#### 18. VOLUNTEERING