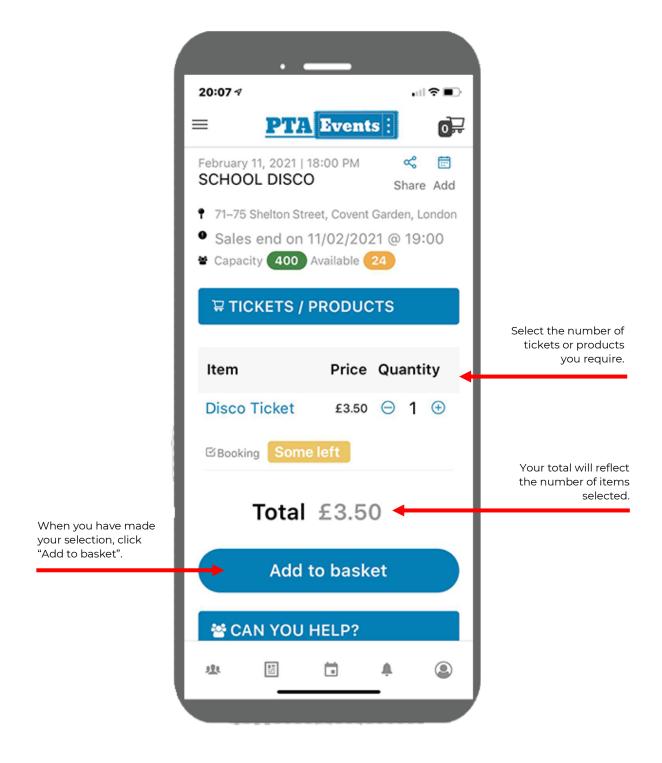

TS APP

The PTA Events app is available from both the Apple App store and Google Play.

Click the relevant icon for your choice of mobile app.



Click here to download from Apple Store



Click here to download from Google Play

#### 2. YOUR ORGANISATION CODE

This is the code you will need to access your PTA Events activities via your new PTA Events mobile application.





## 3. ENTERING IN YOUR ORGANISATION CODE

On the PTA Events mobile application home screen just enter in your organisation code. Enter the code exactly as you see it displayed here.





# 4. QUICK GUIDE

The following is a quick start guide:





## **5. MAIN MENU BAR**





# 6. MAIN MENU BAR (EXPANDED)





# 7. MAIN MENU BAR (EXPANDED - SHOP)





#### 8. EVENT DETAIL PAGE





# 9. EVENT DETAIL PAGE (CONTINUED)





# 10. CHECKOUT PROCESS (ADDITIONAL INFORMATION)





#### 11. CHECKOUT PROCESS





## 12.CHECKOUT - ENTER PAYMENT DETAILS





#### 13.ORDER CONFIRMATION





#### 14. ACCESSING "MY ACCOUNT"



From anywhere in the app click here to access "My Account".



## **15.LOGIN SCREEN**





## 16. MY ACCOUNT



You can also see an amend your basic account details and change any preferences, view tasks to volunteer for and update your password.



#### 17.VOLUNTEERING





#### 18. VOLUNTEERING