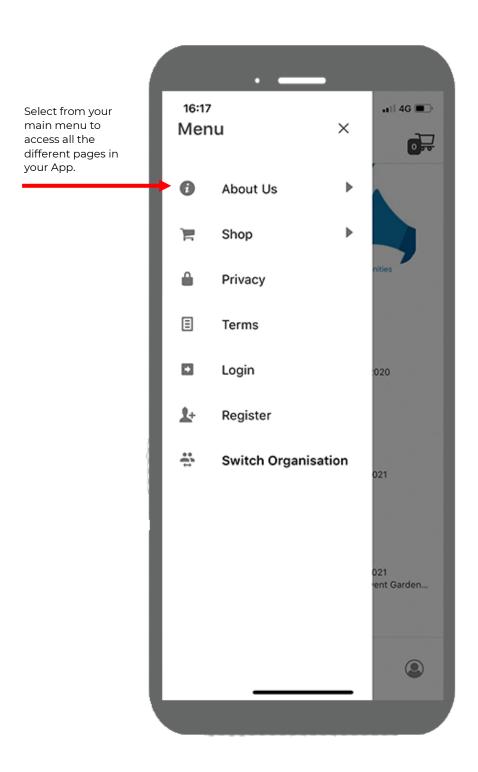

llunderoneroof



This quick start guide will help you to get started with your new PTA Evens mobile application.

#### 1. DOWNLOADING YOUR PTA EVENTS APP

The PTA Events app is available from both the Apple App store and Google Play.

Click the relevant icon for your choice of mobile app.



Click here to download from Apple Store



Click here to download from Google Play

#### 2. YOUR ORGANISATION CODE

This is the code you will need to access your PTA Events activities via your new PTA Events mobile application.





## 3. ENTERING IN YOUR ORGANISATION CODE

On the PTA Events mobile application home screen just enter in your organisation code. Enter the code exactly as you see it displayed here.





# 4. QUICK GUIDE

The following is a quick start guide:





## **5. MAIN MENU BAR**





# 6. MAIN MENU BAR (EXPANDED)





# 7. MAIN MENU BAR (EXPANDED - SHOP)





#### 8. EVENT DETAIL PAGE





# 9. EVENT DETAIL PAGE (CONTINUED)





# 10. CHECKOUT PROCESS (ADDITIONAL INFORMATION)





#### 11. CHECKOUT PROCESS





## 12.CHECKOUT - ENTER PAYMENT DETAILS





#### 13.ORDER CONFIRMATION





#### 14. ACCESSING "MY ACCOUNT"



From anywhere in the app click here to access "My Account".



## **15.LOGIN SCREEN**





## 16. MY ACCOUNT



You can also see an amend your basic account details and change any preferences, view tasks to volunteer for and update your password.



#### 17.VOLUNTEERING





#### 18. VOLUNTEERING