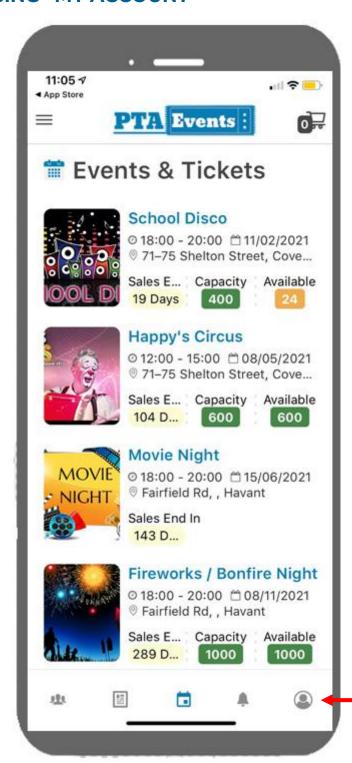

#### 14. ACCESSING "MY ACCOUNT"

From anywhere in the app click here to access "My Account".